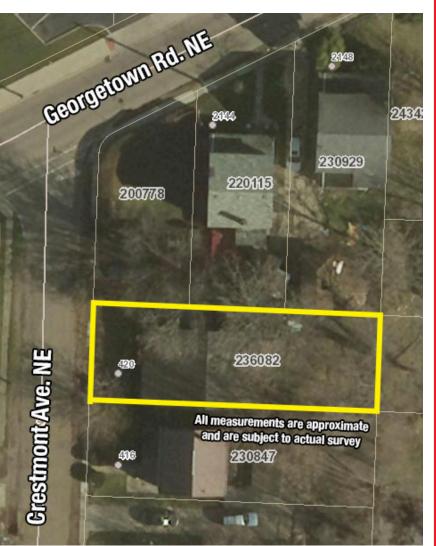

420 Crestmont Ave. NE, Canton, OH 44704

## Members – State and National Auctioneers Association

Parcel #236082 ranch home w/updated kitchen, bath, carpeting, painting. Three bedrooms. Ready to rent or move into. Taxes \$310.45 per half year. Open at 12:00 PM noon auction day!